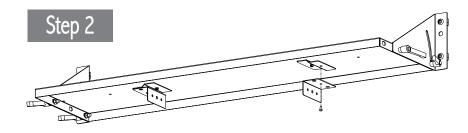

#### **Assembly Tip**

- Before installation, measure placement and then trace Light Adapter bracket onto bottom of shelf with a pencil.
- Install Light Adapter Bracket to underside of Universal Shelf using a nut and bolt.
  - a. To install under a Laminate Shelf, use a wood screw.
  - b. To install under a Storage Cabinet, use a tek screw.
- 2. Attach Light Unit Bracket to Light Adapter Bracket as shown using a bolt.
- Install LED Light to bracket assembly using 3 Lobe Knob and Washers.