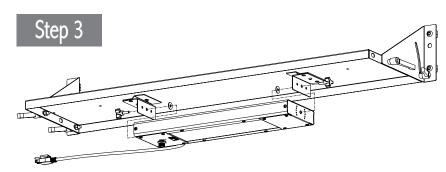

#### **Assembly Tip**

- Before installation, measure placement and then trace Light Adapter bracket onto bottom of shelf with a pencil.
- Install Light Adapter Bracket to underside of Universal Shelf using a nut and bolt.
  - a. To install under a Laminate Shelf, use a wood screw.
  - b. To install under a Storage Cabinet, use a tek screw.
- 2. Attach Light Unit Bracket to Light Adapter Bracket as shown using a bolt.
- Install LED Light to bracket assembly using 3 Lobe Knob and Washers.